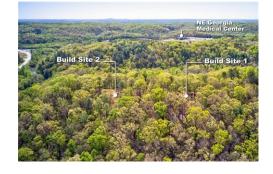

## \$ 249,000

WELCOME TO THE MOUNTAINS....LITERALLY!!! Live on the top of YOUR OWN MOUNTAIN and be able to see others to the NorthWest(Jasper/Big Canoe area); North(Dahlonega/Suches); and NorthEast(Blairsville/Helen)! NO SUBDIVISION! NO HOA! Homesite Cleared and ready for your to start building on your own 4.6+ acres (with another adjoining 4.6+ acres available!) 2+miles to new Publix Shopping Center/Home Depot; 5+ Miles to Downtown Dahlonega; 10 miles to all Dawsonville Shopping!!!! AND this property fronts the US Army Corps of Engineers property surrounding the Chestatee River at the base of this lot SO, this gives you actually access to walk to the riverfront! TOO MUCH TO WRITE, PLEASE MAKE ARRANGEMENTS TO COME SEE ASAP! There is gated access to the property so no drive-bys please!